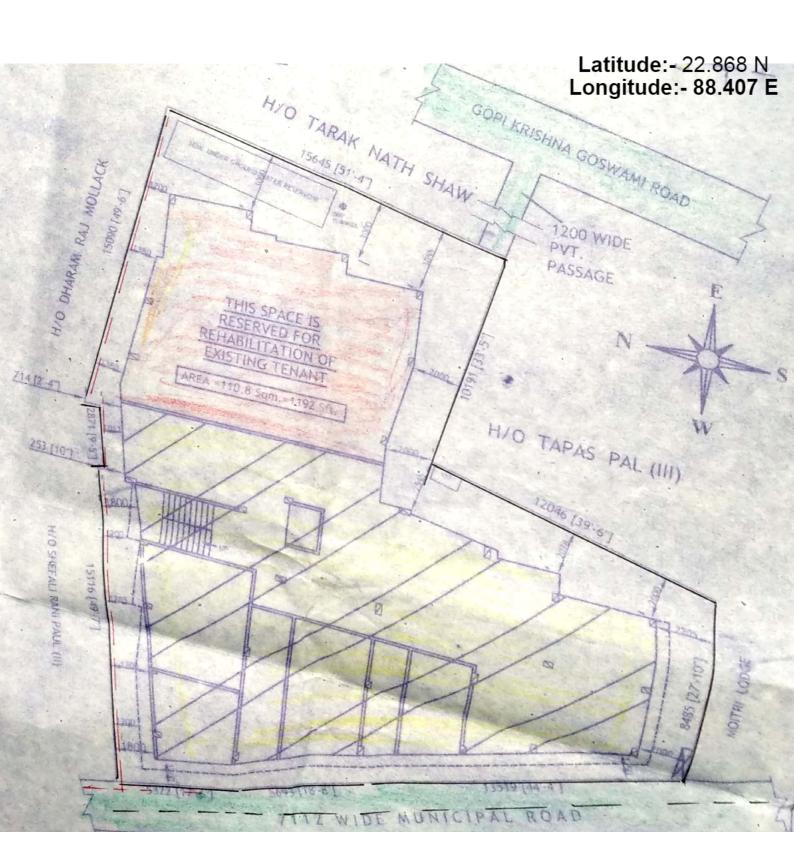

A REVISED BUILDING PLANFOR G+IV STORIED APARTMENT WHICH SITUATED AT HOLDING NO - 20/A, STATION ROAD ON THE PLOT OF MOUZA - BHATPARA. J.L.No -01, R.S./L.R. DAG NO.-1989 & 1996, L.R. KHATIAN NO: 8469, WARD NO. - 5 UNDER BHATPARA MUNICIPALITY P.S.- JAGADDAL, DIST. - NORTH 24 PARGANAS.

Longitude: - 88.407 E Latitude: - 22.868 N

HEIGHT OF BLDG. = 14.5 Mtr ( from G.L. to top of roof )