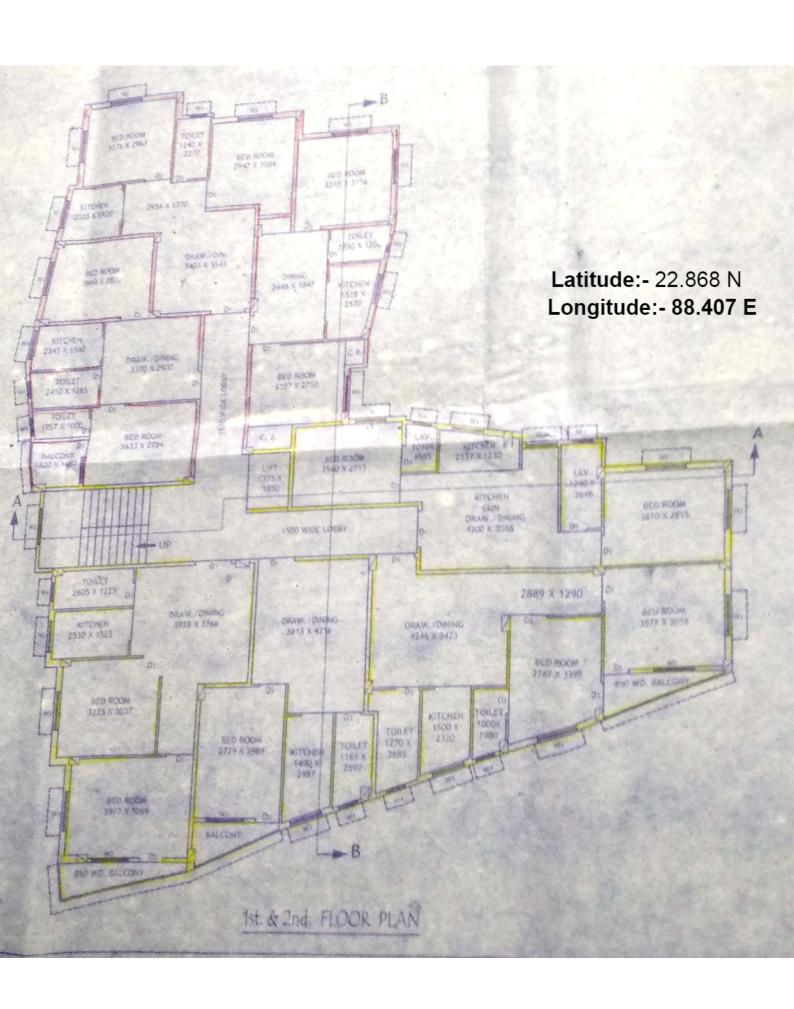

Longitude: - 88.407 E Latitude: - 22.868 N

HEIGHT OF BLDG. = 14.5 Mtr ( from G.L. to top of roof )

Prop. 1st. & 2nd. (144.76x2) = 289.52 Sqm Prop. 3rd. & 4th. Floor (374.85 x2) = 749.70 Sqm. Total Floor Cov. Area = 1869.14 Sqm.

= 560.4 Sqm.

= 222.7 Sam.

= 147.04 Sqm.

= 289.52 Sqm.

NOTES- ARTIFICIAL STONE FLOORING 50% OF TOTAL AREA BALANCE FLOOR WITH CIRAMIC TILES 934.57 SQM.