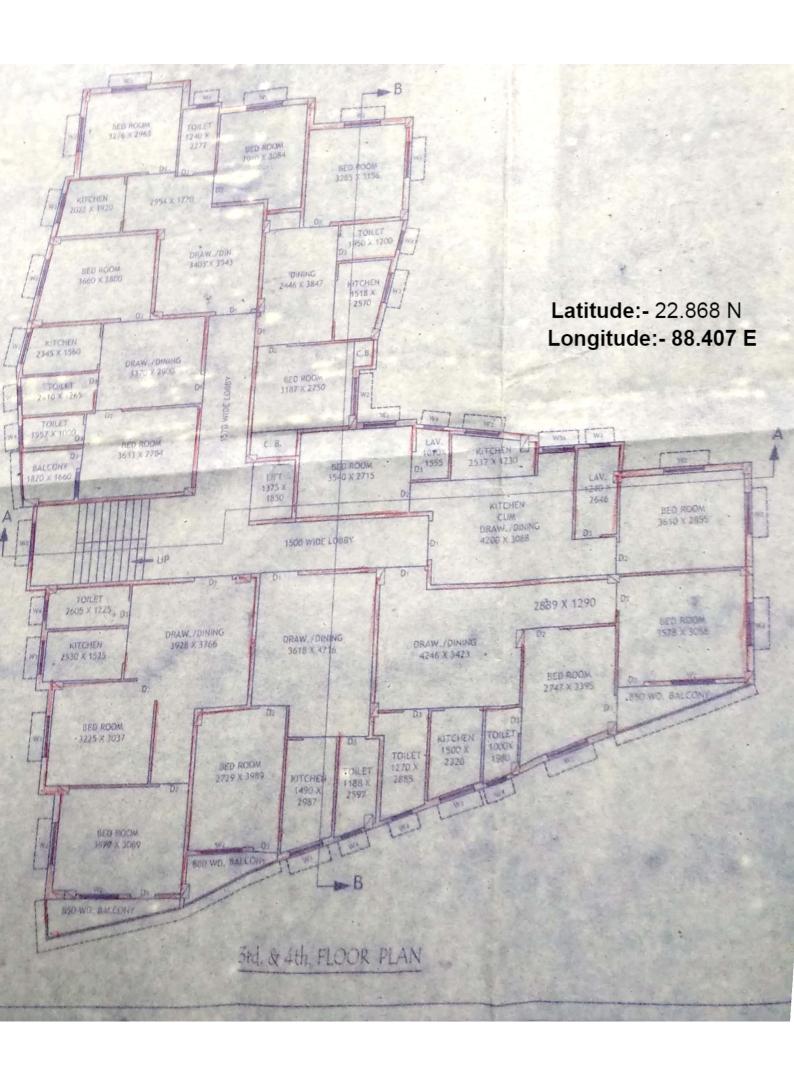

Longitude: - 88.407 E Latitude: - 22.868 N

HEIGHT OF BLDG. = 14.5 Mtr ( from G.L. to top of roof )

Prop. 1st. & 2nd. (144.76x2) = 289.52 Sqm Prop. 3rd. & 4th. Floor (374.85 x2) = 749.70 Sqm. Total Floor Cov. Area = 1869.14 Sqm.

= 560.4 Sqm.

= 222.7 Sam.

= 147.04 Sqm.

= 289.52 Sqm.

NOTES- ARTIFICIAL STONE FLOORING 50% OF TOTAL AREA BALANCE FLOOR WITH CIRAMIC TILES 934.57 SQM.