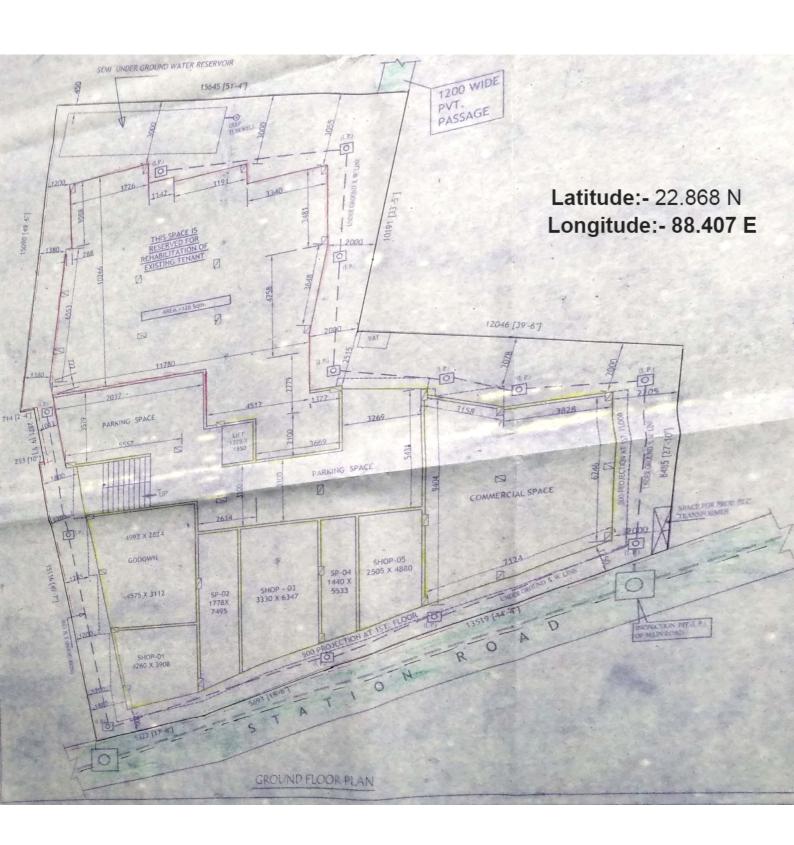

A REVISED BUILDING PLANFOR G+IV STORIED APARTMENT WHICH SITUATED AT HOLDING NO - 20/A, STATION ROAD ON THE PLOT OF MOUZA - BHATPARA. J.L.No -01, R.S./L.R. DAG NO.-1989 & 1996, L.R. KHATIAN NO: 8469, WARD NO. - 5 UNDER BHATPARA MUNICIPALITY P.S.- JAGADDAL, DIST. - NORTH 24 PARGANAS.

Longitude: - 88.407 E Latitude: - 22.868 N

HEIGHT OF BLDG. = 14.5 Mtr ( from G.L. to top of roof )

## Area Statement :-

Total Area of Land: 8 K. - 7 Ch. - 13 Sft. = 565.8 Sqm.

Area of Net Land

Exist. Cov. Area at Ground Floor

Prop. Cov. Area at Ground Floor = 147.04 Sqm. Exist. 1st. & 2nd. Floor (230.09x2) = 460.18 Sqm.

Prop. 1st. & 2nd. (144.76x2) = 289.52 Sqm Prop. 3rd. & 4th. Floor (374.85 x2) = 749.70 Sqm. Total Floor Cov. Area = 1869.14 Sqm.

= 560.4 Sqm.

= 222.7 Sam.

= 147.04 Sqm.

= 289.52 Sqm.

NOTES- ARTIFICIAL STONE FLOORING 50% OF TOTAL AREA BALANCE FLOOR WITH CIRAMIC TILES 934.57 SQM.

Commercial Area at Gr. Floor = 155.89 Sqm. Residential Area at Gr. & Upper Floor = 1713.25 Sqm.

Area of Two Wheelers Com. Parking Space = 66.00 Sqm.

Vacant Land Area

= 185.55 Sqm.